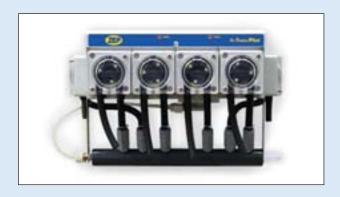

#### **ELEMENT THREE**

A programmable dispenser that pumps the correct amount of product into the washer at the right time in the wash cycle