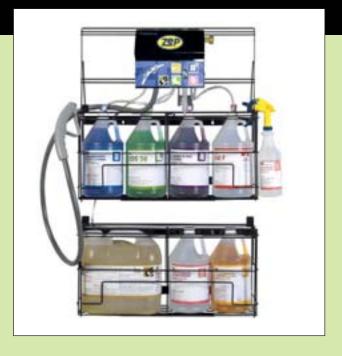

#### **Zep ZDS SELECT SYSTEM**

Zep's ZDS Select System combines concentrated cleaning products, color coded labels, descriptive identifiers, posters, and dispensing equipment to create a complete, easy-to-use cleaning system.

PROD.# H036

#### **ZDS System includes:**

- (1) F077 dispenser
- (1) F069 dispenser
- (1) H041 dispenser mounting rack
- (1) H038 locking rack
- (1) H044 drip tray (not shown).

#### **ZDS DIAL 4 QUART DISPENSER**

Dispenses 4 products or 4 dilution rates into quart bottles.

PROD.# F077

#### **ZDS BULK DISPENSER**

Dispenses 1 product into buckets or large containers at 4 Gallons per Minute. Includes dispensing hose and handle.

PROD.# F069

#### **ZDS DIAL 4 BULK DISPENSER**

Dispenses 4 products or 4 dilution rates into buckets or large containers at 4 Gallons per Minute. Includes dispensing hose and handle.

PROD.# 8005

All dispensers include pick-up tubes and metering tips.