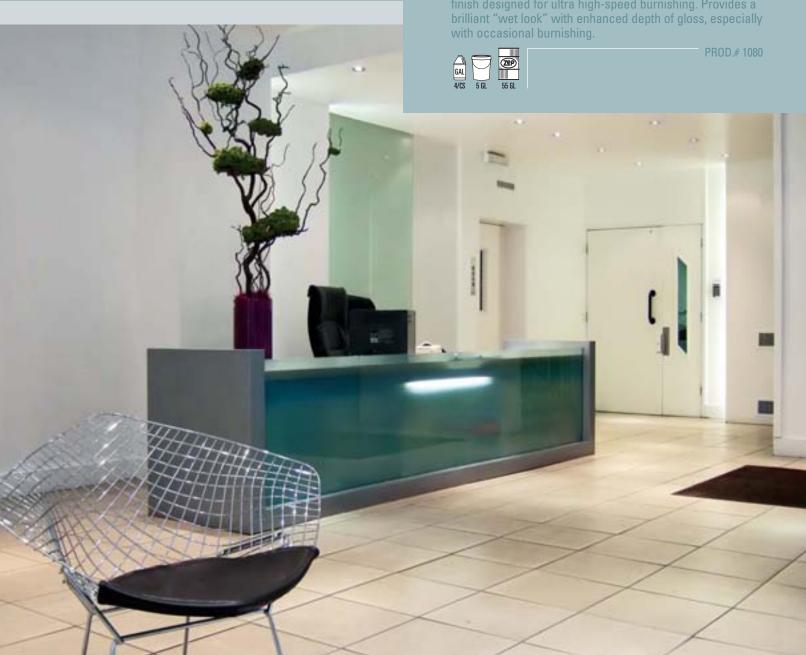

#### **Zep SOLITAIRE**

Provides the highest gloss when maintained with daily burnishing. Resists black marks from heels and shopping cart wheels. Recaptures the mirror-like, wet-look gloss, and repairs scratches and scuff marks when burnished daily. Dries crystal clear with exceptional initial gloss. This 20%-solids finish provides the ultimate day-to-day high shine in heavy-traffic areas.

## **Zep FINISH FIRST**

#### **ZEPIMAGE**

Provides a spectacular appearance on floors when is formulated to quickly dry to a deep-gloss. Wet-look

#### Zep ZARATHON NEW AND IMPROVED

An extremely durable, high solids (25%), high-gloss floor finish designed for ultra high-speed burnishing. Provides a