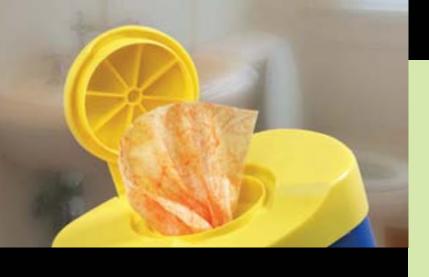

## Zep CLEAN'EMS SPIRIT II Disinfectant Towels

An EPA registered wipe that covers a broad spectrum of disinfection claims. This wipe can be used on all hard surfaces in health care settings, schools, nursing homes, bathrooms, etc. Please refer to label directions for specific product efficacy claims. 1 CS - 6 Tubs

PROD.# 1443